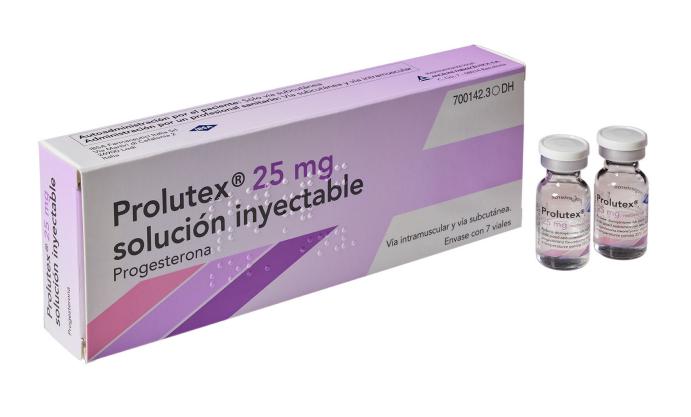

## HUMAN REPRODUCTION

IBSA's portfolio in the field of fertility provides innovative and quality tools for controlled ovarian stimulation and support during the luteal phase within ART in medically-assisted procreation (MAP) programs.

## FOSTIMON® MERIOFERT® CHORIOMON® PROLUTEX® CHROMOSCREEN®